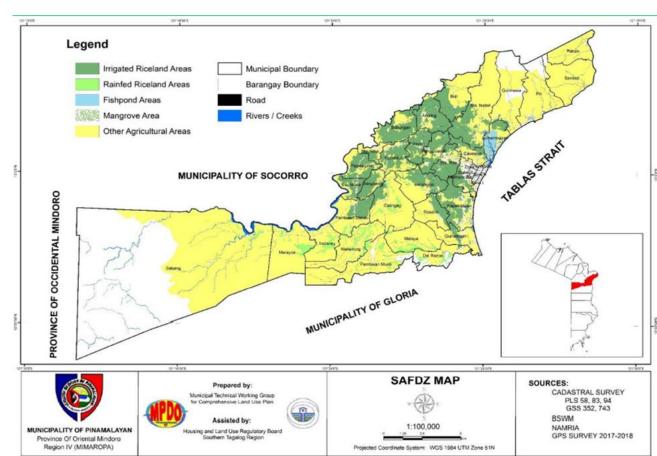

#### Narrative Description:

The Strategic Agriculture and Fisheries Development Zone (SAFDZ) Plan for Pinamalayan, Oriental Mindoro, is a comprehensive framework that envisions the transformation of the municipality into a dynamic and sustainable hub for agriculture and fisheries. Recognizing the vital role of these sectors in the local economy, the SAFDZ plan aims to enhance productivity, promote environmental sustainability, and improve the socio-economic conditions of the community.

Pinamalayan, located in Oriental Mindoro, Philippines, boasts rich natural resources, fertile lands, and abundant marine ecosystems. It is home to a diverse range of agricultural and fisheries activities, making it a promising area for development in these sectors. However, there are various challenges that need to be addressed to fully unlock the potential of Pinamalayan's agriculture and fisheries.

The SAFDZ plan serves as a strategic roadmap, outlining key interventions and initiatives to overcome these challenges and capitalize on the municipality's agricultural and fisheries potential. The plan adopts a holistic approach, considering various factors such as infrastructure development, technology adoption, market linkages, environmental sustainability, social inclusivity, and collaboration among stakeholders.