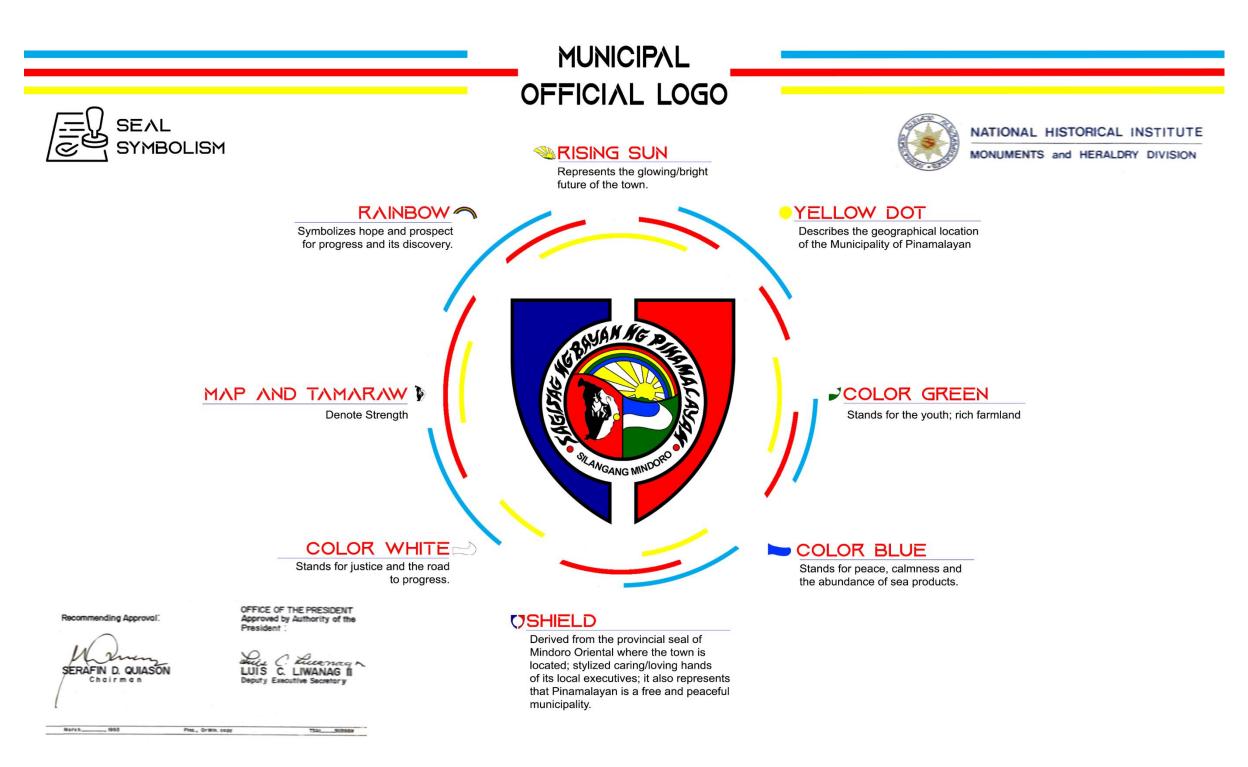

NNOVATIVE AND EXCELLENT SERVICE

URTURERS OF FAITH AND PATRIOTIC IDEALS

UILDERS OF POSITIVITY AND TEAM SPIRIT

BJECTIVITY AND INTEGRITY OF PURPOSE

ELL-BALANCED ECOLOGY ADVOCATES

PINAMALAYAN BRIEF PROFILE - 1 of 9

# HISTORICAL BACKGROUND

Г

GEND

The name of the town was said to be taken from the word "ipinamalay" which means to make aware or to show the way. According to an old story, early settlers of this town came from a group of adventurous transmigrants who encountered turbulent weather in the sea. They prayed to God Almighty for deliverance and guidance, whereupon, the weather cleared and a rainbow appeared on the horizon. The crew shouted "ipinamalay na" which means it was made known. They followed the direction of the rainbow believing that at its end lies a pot of gold and good fortune. They finally landed at what is now barangay Lumambayan and established the first settlement which they named Pinamalayan. They found good fortune in the new land which brought them prosperity because of the good soil and abundant resources.