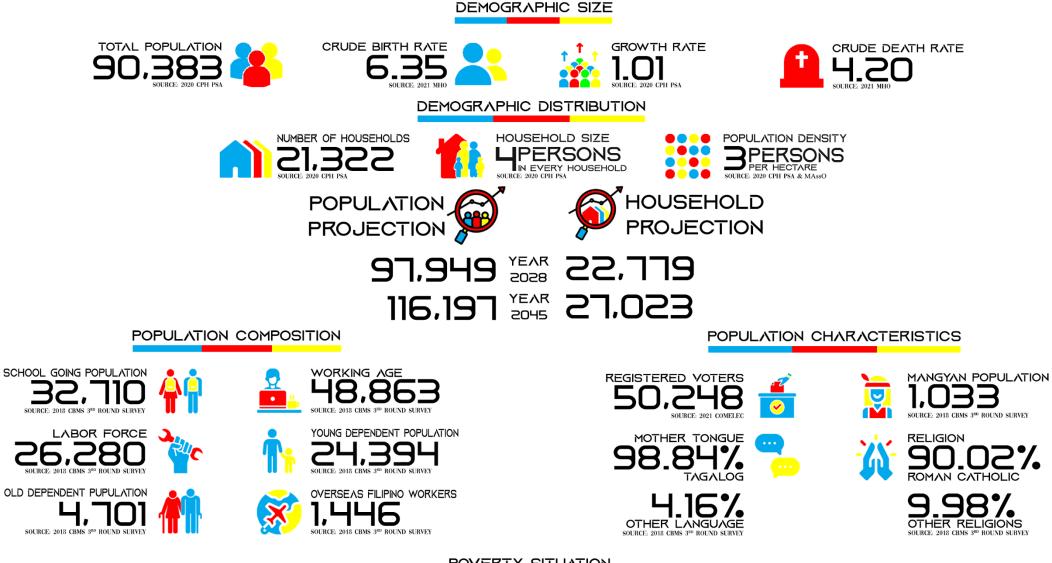

# DEMOGRAPHY

POVERTY SITUATION

PINAMALAYAN BRIEF PROFILE - 6 of 9

PINAMALAYAN BRIEF PROFILE - 7 of 9

PINAMALAYAN BRIEF PROFILE - 8 of 9

PINAMALAYAN BRIEF PROFILE - 9 of 9