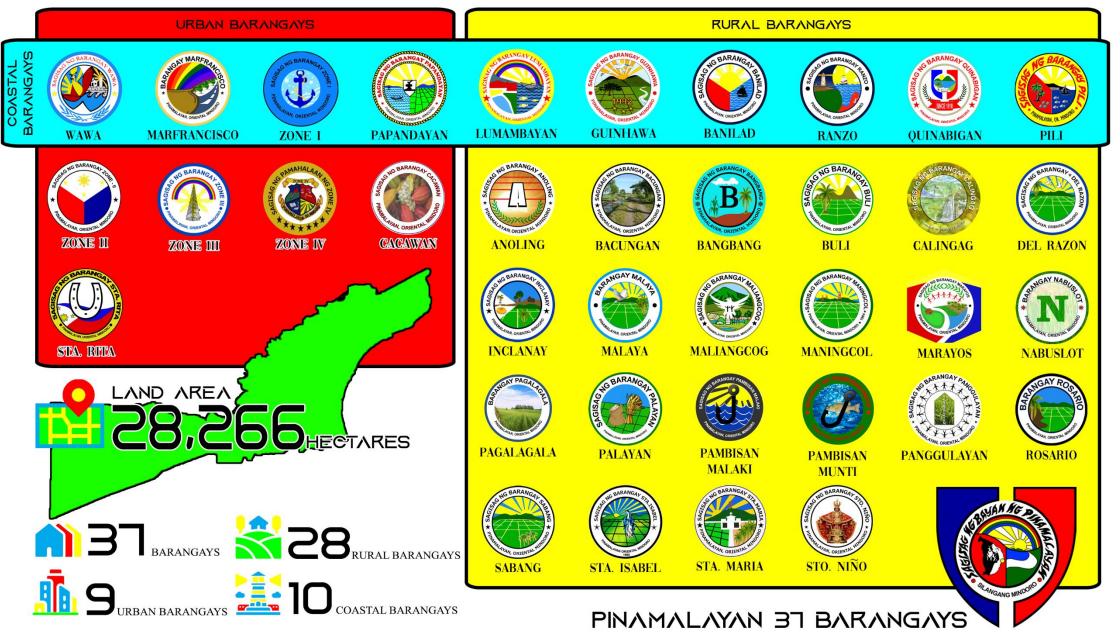

| Lydia Olea (OIC)           | 1988         |
| 12                         | Conrado Morente      | 1929-1934 | 28          | Manuel O. Morente, Sr.     | 1988-1995    |
| 13                         | Felipe Venturanza    | 1934-1938 | 29          | Wilfredo L. Hernandez, Sr. | 1995-2004    |
| 14                         | Carlos Aguilucho     | 1938-1940 | 30          | Aristeo V. Baldos, Sr.     | 2004-2007    |
| 15                         | Abelardo Buñag       | 1941-1942 | 31          | Wilfredo L. Hernandez, Sr. | 2007-2016    |
| 16                         | Carlos Aguilucho     | 1942-1943 | 32          | Aristeo A. Baldos, Jr.     | 2016-present |

Source: Municipal Planning and Development Office



SIGNIFICANT DEVELOPMENTS IN THE MUNICIPALITY

# GEO-PHYSICAL . ENVIRONMENT



PINAMALAYAN BRIEF PROFILE - 4 of 9



PINAMALAYAN BRIEF PROFILE - 5 of 9

# DEMOGRAPHY



POVERTY SITUATION







PINAMALAYAN BRIEF PROFILE - 6 of 9





PINAMALAYAN BRIEF PROFILE - 7 of 9



PINAMALAYAN BRIEF PROFILE - 8 of 9

PINAMALAYAN BRIEF PROFILE - 9 of 9



#### Profile :

#### Narrative Description:

The Strategic Agriculture and Fisheries Development Zone (SAFDZ) Plan for Pinamalayan, Oriental Mindoro, is a comprehensive framework that envisions the transformation of the municipality into a dynamic and sustainable hub for agriculture and fisheries. Recognizing the vital role of these sectors in the local economy, the SAFDZ plan aims to enhance productivity, promote environmental sustainability, and improve the socio-economic conditions of the community.

Pinamalayan, located i