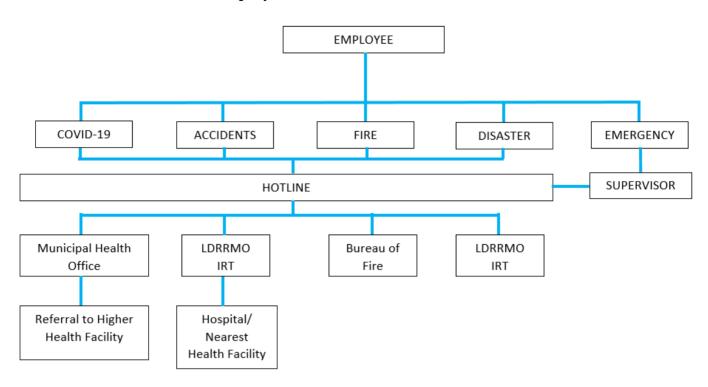

#### 7. Planning Assumptions

The Continuity Plan is based on the following assumptions:

- An Incident Command System within the organization has been established.
- Alternate facilities are identified and available for use after a threat or disaster.
- LGU Offices could be partially damaged or inaccessible for a period of 30 to 60 days depending on the result of the impact analysis/damage assessment.
- Critical resources (e.g., information communication technology, water, electricity) are available.
- COVID-19 Taskforce and Teams such as Contact Tracing, Diagnostic and Testing, Patient Management and Monitoring, Verification, Disinfection, Logistics and Resource Support Team has been established.
- Isolation facilities has been established.