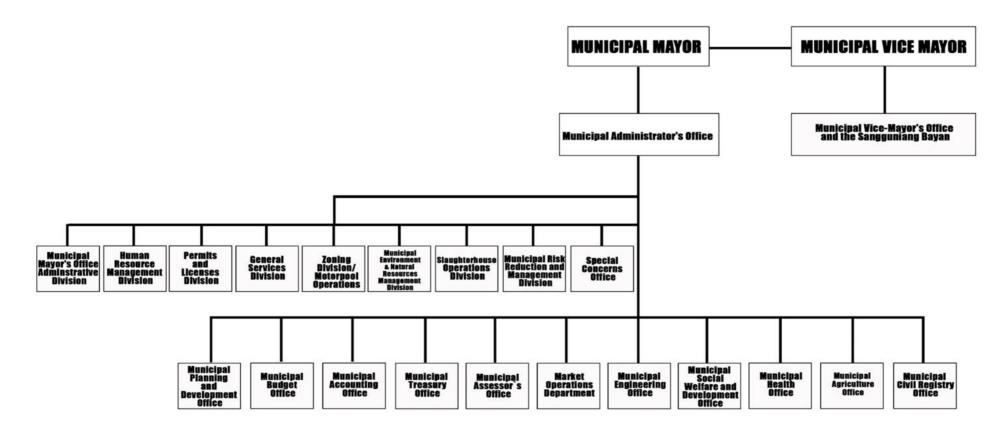

Currently, the Municipal Government of Pinamalayan has thirteen (13) departments, namely: 1) Office of the Municipal Vice-Mayor, 2) Municipal Administrator's Office, 3) Municipal Planning and Development Office, 4) Municipal Budget Office, 5) Municipal Accounting Office, 6) Municipal Treasury Office, 7) Municipal Assessor's Office, 8) Municipal Engineering Office, 9) Municipal Social Welfare and Development Office, 10) Municipal Health Office, 11) Municipal Agriculture Office, 12) Municipal Civil Registry Office, and 13) Market Operations Department. It has nine (9) divisions, namely: 1) Municipal Mayor's Office – Administrative Division, 2) Human Resource Management Division, 3) Permits and Licenses Division, 4) General Services Division, 5) Zoning and Motorpool Operations Division, 6) Municipal Environment and Natural Resources Management Division, 7) Slaughterhouse Operations Division, 8) Municipal Disaster Risk Reduction and Management Division, and 9) Special Concerns Division. Also, it has one (1) unit, the Tourism, History, Culture and Arts Unit, which is under the Municipal Mayor's Office.