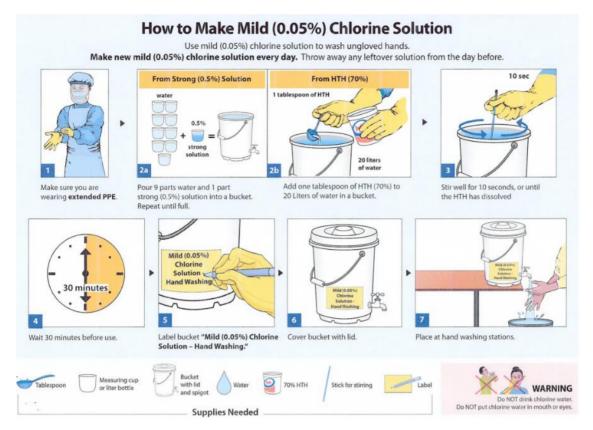

In compliance with National Risk Reduction and Management Council (NDRRMC) Memorandum No. 33 series 2018, the Municipal Government of Pinamalayan adheres on the formulation of Public Service Continuity Plan (PSCP) which will serve as a guidebook for every office in the continuity of operations and delivery of public service during times of disruptive circumstances and emergencies.

This PSCP shall be oriented and explained to all employees of all offices to ensure the continuity of their functions and operations in case of disruptive events. Furthermore, this PSCP shall provide the procedures adopted for the implementation and continuous improvement of the agency's public service delivery.