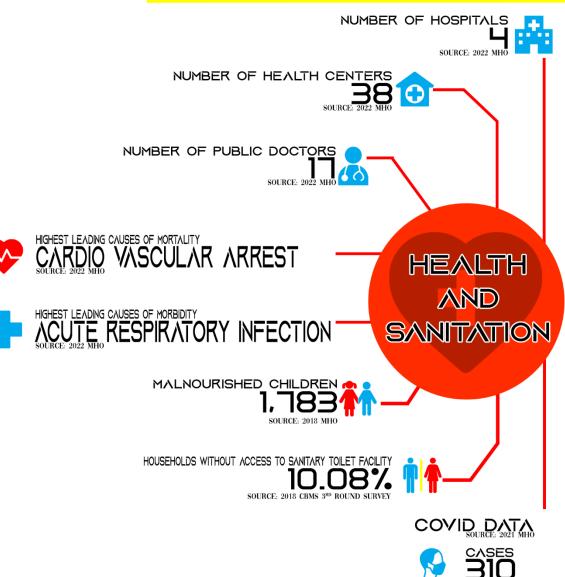

| 1938-1940      | 30 | Aristeo V. Baldos, Sr.     | 2004-2007      |
| 15 | Abelardo Buñag       | 1941-1942      | 31 | Wilfredo L. Hernandez, Sr. | 2007-2016      |
| 16 | Carlos Aguilucho     | 1942-1943      | 32 | Aristeo A. Baldos, Jr.     | 2016-present   |

Source: Municipal Planning and Development Office





# PINAMALAYAN FIRST CLASS MUNICIPALITY

BY VIRTUE OF DOF DEPARTMENT ORDER NO, 20-05 IMPLEMENTED BY BLGF MEMORANDUM CIRCULAR NO. 01-M (43)-05 ISSUED ON JANUARY 31, 2006



# GEO-PHYSICAL ENVIRONMENT





# DEMOGRAPHY

#### DEMOGRAPHIC SIZE









#### DEMOGRAPHIC DISTRIBUTION











97,949 YEAR 22,779 116,197 YEAR 27,023

#### POPULATION COMPOSITION





LABOR FORCE



YOUNG DEPENDENT POPULATION









90.02%









#### POVERTY SITUATION







# SOCIAL SECTOR







# SOCIAL SECTOR



## **ECONOMIC SECTOR**

### **NGRICULTURE**

SOURCE: 2022 MAGO



TOTAL AGRICULTURAL AREAS



NO. OF LIVESTOCK FARMERS

#### COMMERCE AND TRADE

SOURCE: 2021 BPLO



PRIMARY ACTIVITIES Agriculture/Hunting/Forestry Fishing Mining/Quarrying







TERTIARY ACTIVITIES Transport/Storage & Communications Financial Inermediation, Real Estate, Renting Educational Institution, Hospital/Clinic



#### TOURISM

SOURCE: 2022 THCAU





## INFRASTRUCTURE AND UTILITIES SECTOR

TRANSPORTATION

NUMBER OF PUBLIC LAND TRANSPORT VEHICLES SOURCE: 2022 BPLO















NUMBER OF TRANSPORT TERMINALS 6



SOURCE: 2022 BPLO

NUMBER OF TODA ASSOCIATION

OTHER TRANSPORT FACILITIES





HOUSEHOLDS WITH ACCESS TO IMPROVED WATER SOURCE

WATER









TELEPHONE SERVICES PROVIDER



HOUSEHOLD