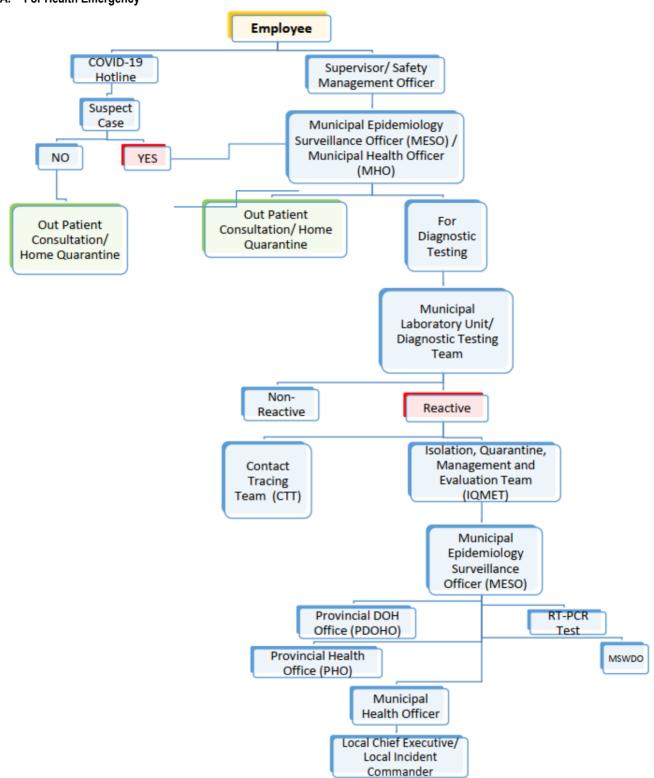

#### 7. Planning Assumptions

The Continuity Plan is based on the following assumptions:

- An Incident Command System within the organization has been established.
- Alternate facilities are identified and available for use after a threat or disaster.
- LGU Offices could be partially damaged or inaccessible for a period of 30 to 60 days depending on the result of the impact analysis/damage assessment.
- Critical resources (e.g., information communication technology, water, electricity) are available.
- COVID-19 Taskforce and Teams such as Contact Tracing, Diagnostic and Testing, Patient Management and Monitoring, Verification, Disinfection, Logistics and Resource Support Team has been established.
- Isolation facilities has been established.