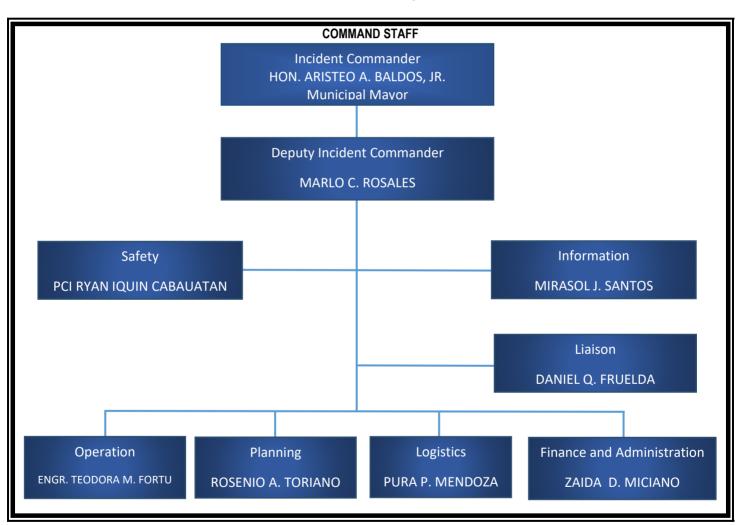

#### 5.1 Public Service Continuity Plan (PSCP) Technical Working Group (TWG)

The PSCP TWG is composed of the following:

Chairperson: Mr. Marlo C. Rosales, LDRRM Officer III

Vice Chairperson: Mr. Ricardo A. Lim, SCO Focal/LGU Safety and Health Officer

Members: Designated Safety Officers of all offices
Secretariat: Human Resource Management Office (HRMO)

- Formulate PSCP in accordance with the Office of the Civil Defense's (OCD) guidelines
- Ensure the continual improvement of the PSCP

#### 5.2 Head of Agency/Local Chief Executive

- Ensure the establishment of the PSCP and its periodic monitoring and evaluation
- Approve resource allocation for the implementation of the PSCP
- Responsible for the resumption of mission essential functions during disruptive events
- > Supervise the implementation of PSCP
- > Ensure the continual improvement of the PSCP

#### 5.3 Municipal Administrator's Office

- > Establish the guidelines and standards in compliance with the PSCP
- > Ensure implementation of the PSCP by all offices

#### 5.4 Municipal Disaster Risk Reduction and Management Office

Serve as the principal continuity coordinating office

#### 5.5 Human Resource and Management Office

- > Consolidate and evaluate personnel needs required to ensure the continuity of service delivery of every office
- Monitor office compliance to the PSCP

#### 5.6 Municipal Treasury, Budget, and Accounting Offices

- > Allocate funds for the activation and implementation of the PSCP
- Monitor financial matters related to PSCP
- Resolve issues in the procurement of resources for PSCP implementation

#### 5.7 General Services Office

- > Take custody of, be accountable for, and maintain an accurate inventory of all properties, real or personal, owned by agency and those granted to it.
- > Establish and maintain archival and record management in terms of records of all offices.
- Protect agency properties and records paper-based or electronic before, during, and after incidents.

#### 5.8 All Department Heads/Chiefs-of-Office

- Orient the staff to the PSCP
- Develop an Implementation Plan based on the PSCP
- Identify specific personnel needs according to their duties and responsibilities
- Ensure compliance to PSCP guidelines
- Ensure quick resumption of mission essential functions

#### 5.9 All MGOP Employees

Comply with the PSCP