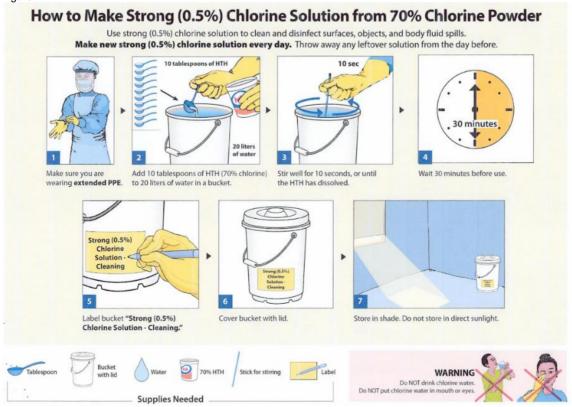

In compliance with National Risk Reduction and Management Council (NDRRMC) Memorandum No. 33 series 2018, the Municipal Government of Pinamalayan adheres on the formulation of Public Service Continuity Plan (PSCP) which will serve as a guidebook for every office in the continuity of operations and delivery of public service during times of disruptive circumstances and emergencies.

This PSCP shall be oriented and explained to all employees of all offices to ensure the continuity of their functions and operations in case of disruptive events. Furthermore, this PSCP shall provide the procedures adopted for the implementation and continuous improvement of the agency's public service delivery.